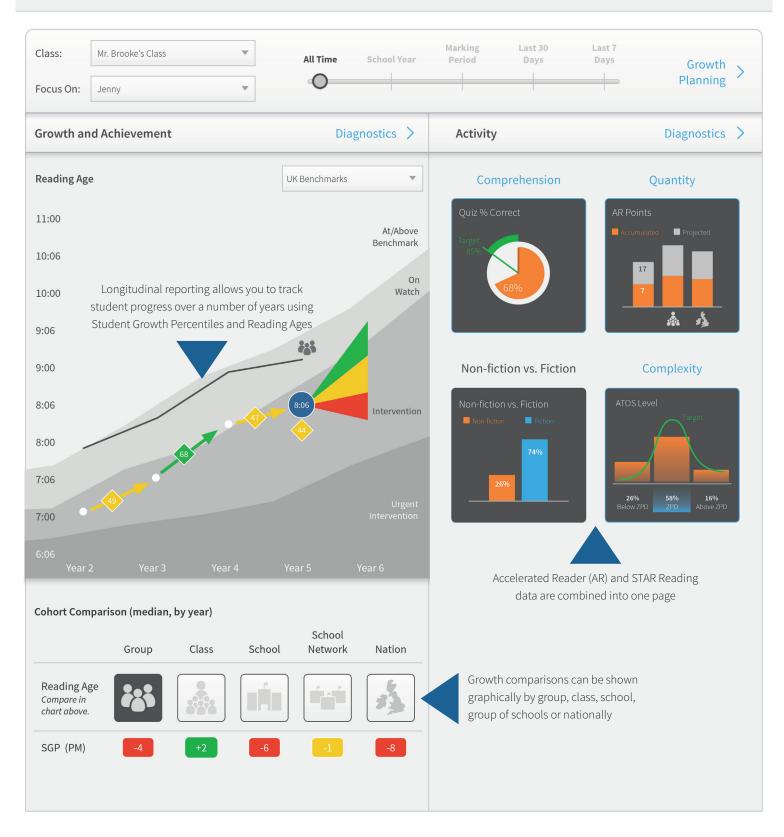

## Reading Dashboard

For more information on Student Growth Percentiles, visit: renlearn.co.uk/starresources

Mr. Brooke 👻 | 🕝 | 🏫

RENAISSANCE LEARNING

## Reading Dashboard

Easily track the reading growth being achieved by each student