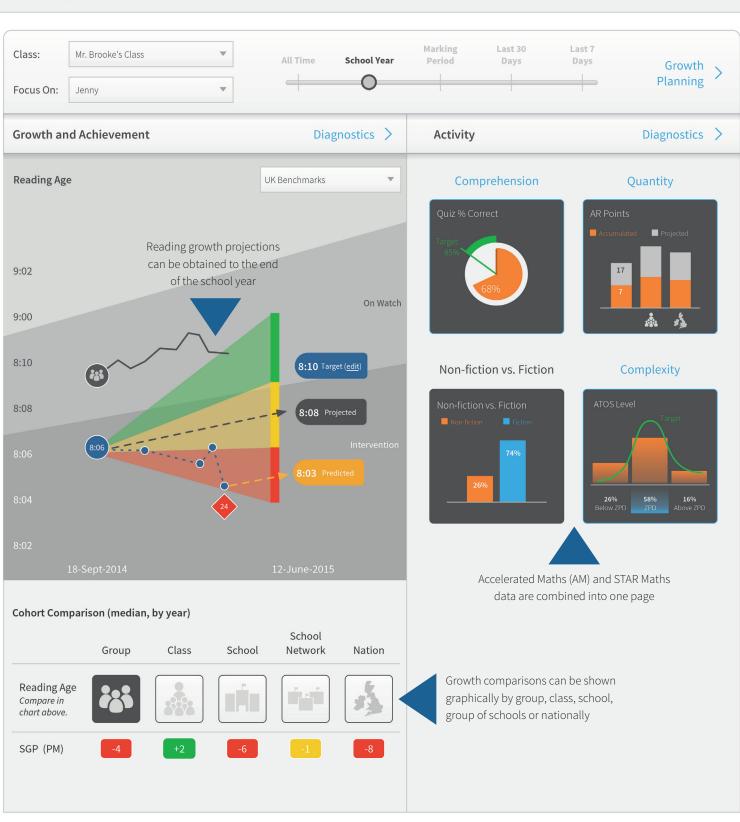

## Reading Dashboard

For more information on Student Growth Percentiles, visit: renlearn.co.uk/starresources

RENAISSANCE LEARNING

## Reading Dashboard

Easily track the reading growth being achieved by each student