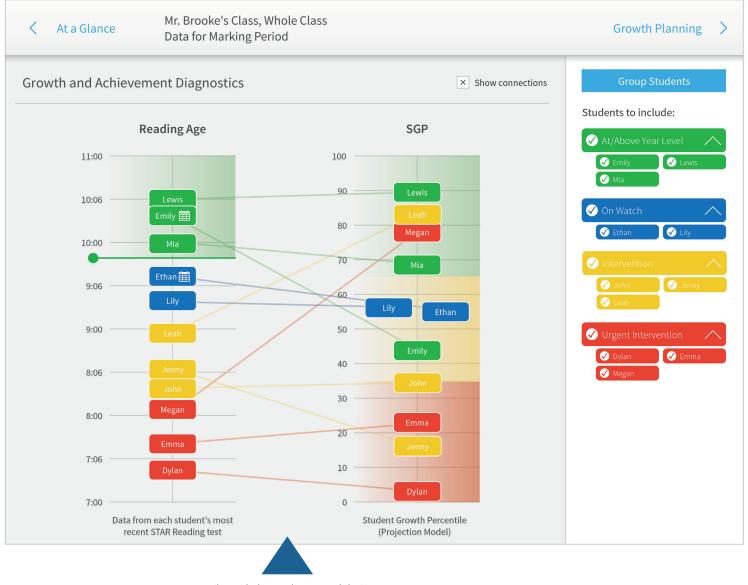

## Reading Dashboard

The practice diagnostics allow you to easily monitor the quality and quantity of reading practice

Renaissance Place Dashboard

High level diagnostic reports track a students progress through the new national curriculum