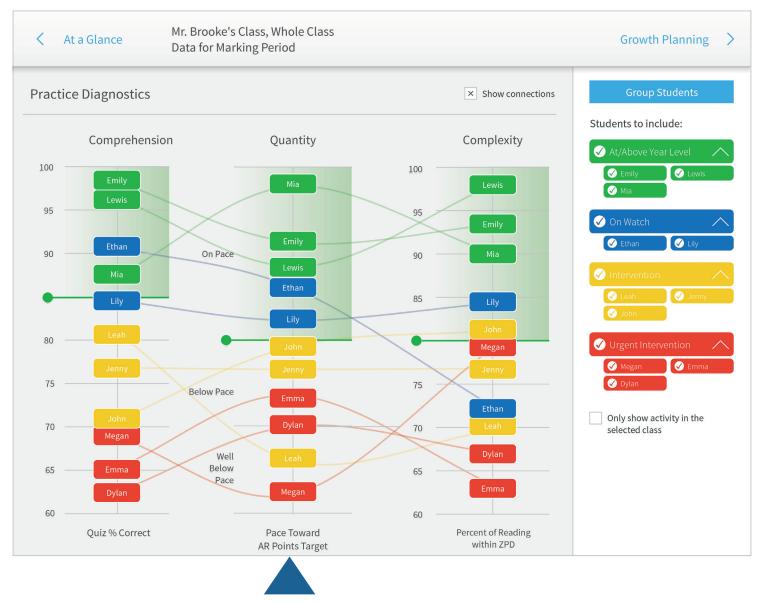

## Reading Dashboard

The practice diagnostics allow you to easily monitor the quality and quantity of reading practice

Renaissance Place Dashboard

High level diagnostic reports track a students progress through the new national curriculum