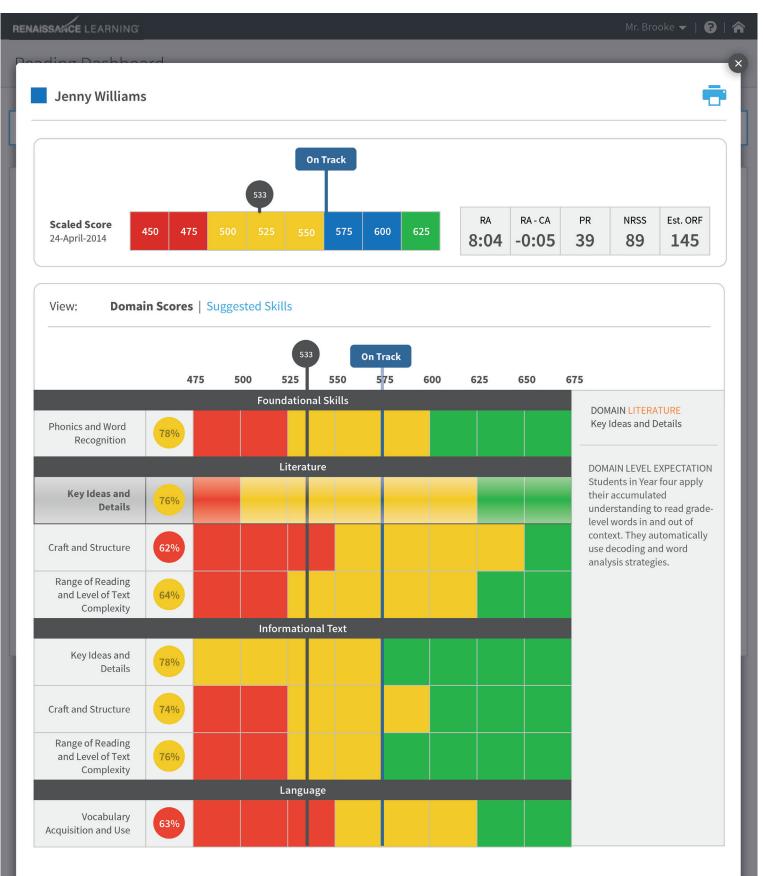

## Reading Dashboard

Easily track the reading growth being achieved by each student

## Reading Dashboard

The practice diagnostics allow you to easily monitor the quality and quantity of reading practice

Renaissance Place Dashboard

High level diagnostic reports track a students progress through the new national curriculum