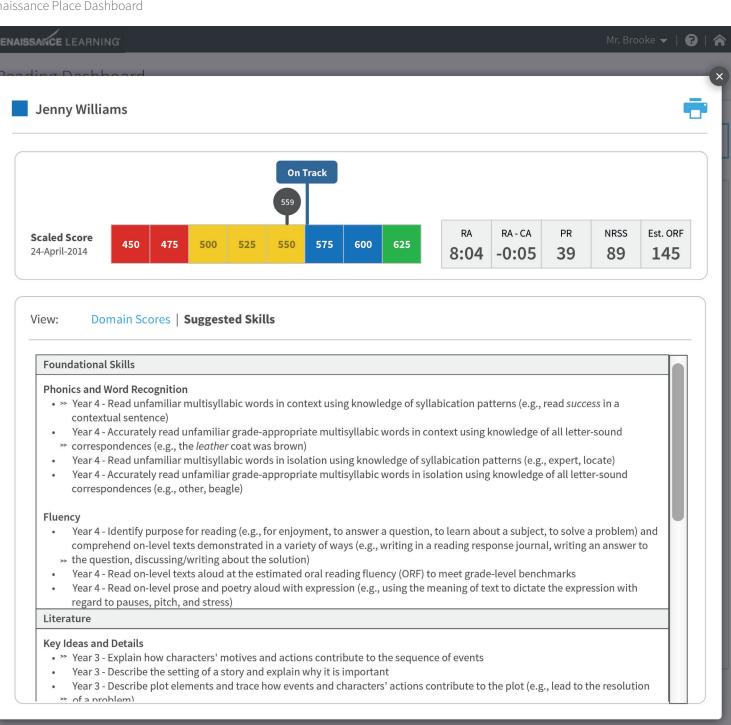

## Reading Dashboard

The practice diagnostics allow you to easily monitor the quality and quantity of reading practice

Renaissance Place Dashboard

High level diagnostic reports track a students progress through the new national curriculum

Renaissance Place Dashboard

Printable instructional planning reports assist in preparing for lessons